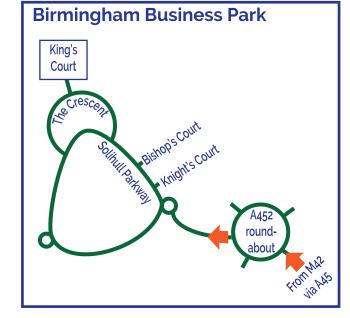

#### **Inside the Business Park**

- Follow Solihull Parkway (2nd exit off the 1st roundabout)
- Pass Knight's Court and Bishop's Court, then turn left at Unipart into The Crescent
- Follow the Crescent until you reach King's Court, on the right

#### In Kina's Court

- Look for the Entrepreneurs Circle signs (the building's on the left - see the image below)
- Park as shown on the diagram to the right it's free and very close to the main entrance!