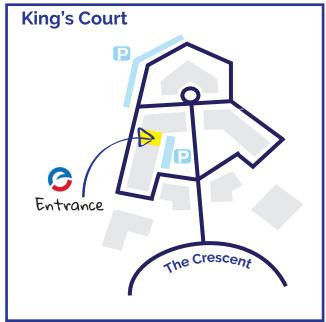

#### In Kina's Court

- Look for the Entrepreneurs Circle signs (the building's on the left - see the image below)
- Park as shown on the diagram to the right it's free and very close to the main entrance!