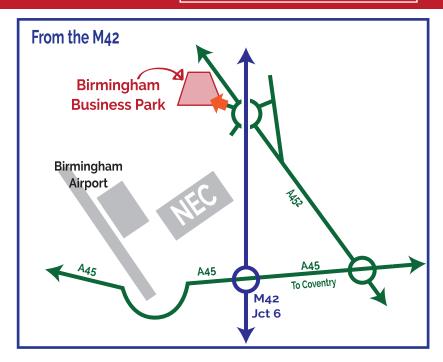

### From the M42:

- Leave the M42 at Junction 6 (signposted "National Motorcycle Museum)
- Follow the A45 east towards Meriden/Stonebridge (signposted Coventry)
- Keep left, then take the first exit onto the A452 towards Brownhills)
- Follow signs for NEC/Business Park
- After the 1st roundabout, take the 2nd exit towards Birmingham Business Park

#### **Inside the Business Park**

- Follow Solihull Parkway (2nd exit off the 1st roundabout)
- Pass Knight's Court and Bishop's Court, then turn left at Unipart into The Crescent
- Follow the Crescent until you reach King's Court, on the right