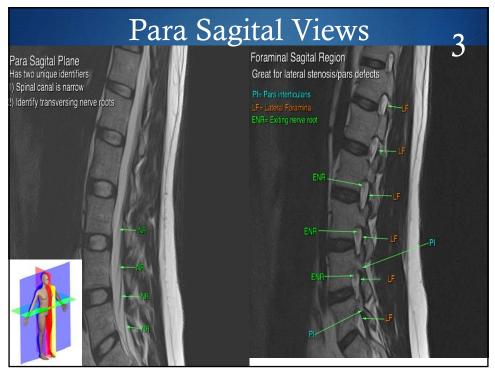

| (                                                           | Case History 2 Cont                                                               | 15