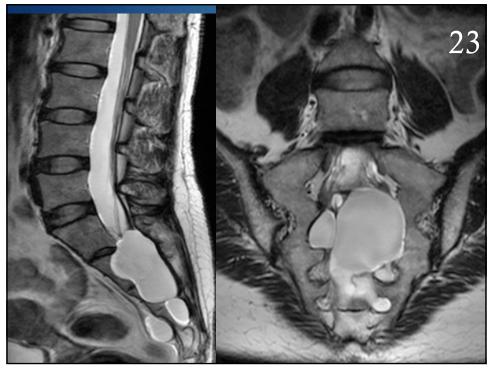

| (                                                           | Case History 2 Cont                                                               | 15                                                                                                                                                                                                                                                                                                                                                                                                                                                                                                                                                                                                                                                                                                  |
|-------------------------------------------------------------|-----------------------------------------------------------------------------------|-----------------------------------------------------------------------------------------------------------------------------------------------------------------------------------------------------------------------------------------------------------------------------------------------------------------------------------------------------------------------------------------------------------------------------------------------------------------------------------------------------------------------------------------------------------------------------------------------------------------------------------------------------------------------------------------------------|
|                                                             |                                                                                   |                                                                                                                                                                                                                                                                                                                                                                                                                                                                                                                                                                                                                                                                                                     |
| ADDENDUM                                                    |                                                                                   |                                                                                                                                                                                                                                                                                                                                                                                                                                                                                                                                                                                                                                                                                                     |
|                                                             | have reviewed the axial images again.<br>s deformity of the L5 spinous process, w | hich is expanded and has                                                                                                                                                                                                                                                                                                                                                                                                                                                                                                                                                                                                                                                                            |
|                                                             | y fusion, which is likely to be developme                                         | and the second se |
|                                                             | s reduced interspinous space between th                                           |                                                                                                                                                                                                                                                                                                                                                                                                                                                                                                                                                                                                                                                                                                     |
| raising suspicion of <mark>"kissing sp</mark><br>this area. | ines" although there is no significant soft                                       | tissue inflammatory change in                                                                                                                                                                                                                                                                                                                                                                                                                                                                                                                                                                                                                                                                       |
|                                                             | hypertrophy in the L4-5 facet joints bilat                                        | erally with a small right facet                                                                                                                                                                                                                                                                                                                                                                                                                                                                                                                                                                                                                                                                     |
| joint effusion causing impingen                             | ent of the right L5 nerve root.                                                   |                                                                                                                                                                                                                                                                                                                                                                                                                                                                                                                                                                                                                                                                                                     |
| These appearances more likely                               | to represent the cause of the patient's r                                         | mechanical                                                                                                                                                                                                                                                                                                                                                                                                                                                                                                                                                                                                                                                                                          |
| Symptoms.                                                   |                                                                                   |                                                                                                                                                                                                                                                                                                                                                                                                                                                                                                                                                                                                                                                                                                     |
| Electronically signed by: Dr                                |                                                                                   |                                                                                                                                                                                                                                                                                                                                                                                                                                                                                                                                                                                                                                                                                                     |
|                                                             |                                                                                   | <b>G9</b> 2                                                                                                                                                                                                                                                                                                                                                                                                                                                                                                                                                                                                                                                                                         |
|                                                             | www.go2imaging.com                                                                | Imaging.com                                                                                                                                                                                                                                                                                                                                                                                                                                                                                                                                                                                                                                                                                         |