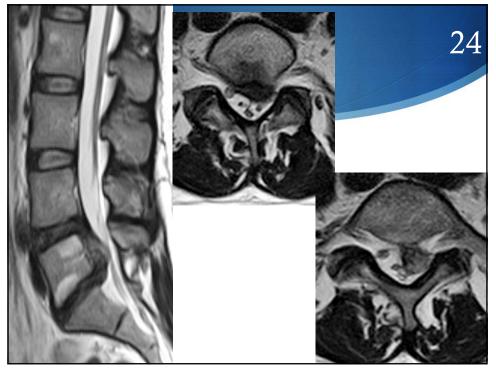

| (                                                           | Case History 2 Cont                                                               | 15                                                                                                                                                                                                                                                                                                                                                                                                                                                                                                                                                                                                                                                                                                  |
|-------------------------------------------------------------|-----------------------------------------------------------------------------------|-----------------------------------------------------------------------------------------------------------------------------------------------------------------------------------------------------------------------------------------------------------------------------------------------------------------------------------------------------------------------------------------------------------------------------------------------------------------------------------------------------------------------------------------------------------------------------------------------------------------------------------------------------------------------------------------------------|
|                                                             |                                                                                   |                                                                                                                                                                                                                                                                                                                                                                                                                                                                                                                                                                                                                                                                                                     |
| ADDENDUM                                                    |                                                                                   |                                                                                                                                                                                                                                                                                                                                                                                                                                                                                                                                                                                                                                                                                                     |
|                                                             | have reviewed the axial images again.<br>s deformity of the L5 spinous process, w | hich is expanded and has                                                                                                                                                                                                                                                                                                                                                                                                                                                                                                                                                                                                                                                                            |
|                                                             | y fusion, which is likely to be developme                                         | and the second se |
|                                                             | s reduced interspinous space between th                                           |                                                                                                                                                                                                                                                                                                                                                                                                                                                                                                                                                                                                                                                                                                     |
| raising suspicion of <mark>"kissing sp</mark><br>this area. | ines" although there is no significant soft                                       | tissue inflammatory change in                                                                                                                                                                                                                                                                                                                                                                                                                                                                                                                                                                                                                                                                       |
|                                                             | hypertrophy in the L4-5 facet joints bilat                                        | erally with a small right facet                                                                                                                                                                                                                                                                                                                                                                                                                                                                                                                                                                                                                                                                     |
| joint effusion causing impingen                             | ent of the right L5 nerve root.                                                   |                                                                                                                                                                                                                                                                                                                                                                                                                                                                                                                                                                                                                                                                                                     |
| These appearances more likely                               | to represent the cause of the patient's r                                         | mechanical                                                                                                                                                                                                                                                                                                                                                                                                                                                                                                                                                                                                                                                                                          |
| Symptoms.                                                   |                                                                                   |                                                                                                                                                                                                                                                                                                                                                                                                                                                                                                                                                                                                                                                                                                     |
| Electronically signed by: Dr                                |                                                                                   |                                                                                                                                                                                                                                                                                                                                                                                                                                                                                                                                                                                                                                                                                                     |
|                                                             |                                                                                   | <b>G9</b> 2                                                                                                                                                                                                                                                                                                                                                                                                                                                                                                                                                                                                                                                                                         |
|                                                             | www.go2imaging.com                                                                | Imaging.com                                                                                                                                                                                                                                                                                                                                                                                                                                                                                                                                                                                                                                                                                         |