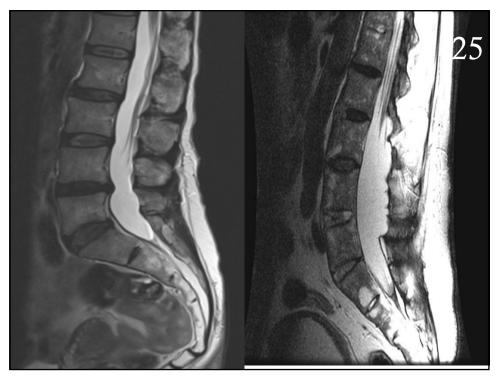

| (                                                           | Case History 2 Cont                                                               | 15                                                                                                                                                                                                                                                                                                                                                                                                                                                                                                                                                                                                                                                                                                  |
|-------------------------------------------------------------|-----------------------------------------------------------------------------------|-----------------------------------------------------------------------------------------------------------------------------------------------------------------------------------------------------------------------------------------------------------------------------------------------------------------------------------------------------------------------------------------------------------------------------------------------------------------------------------------------------------------------------------------------------------------------------------------------------------------------------------------------------------------------------------------------------|
|                                                             |                                                                                   |                                                                                                                                                                                                                                                                                                                                                                                                                                                                                                                                                                                                                                                                                                     |
| ADDENDUM                                                    |                                                                                   |                                                                                                                                                                                                                                                                                                                                                                                                                                                                                                                                                                                                                                                                                                     |
|                                                             | have reviewed the axial images again.<br>s deformity of the L5 spinous process, w | hich is expanded and has                                                                                                                                                                                                                                                                                                                                                                                                                                                                                                                                                                                                                                                                            |
|                                                             | y fusion, which is likely to be developme                                         | and the second se |
|                                                             | s reduced interspinous space between th                                           |                                                                                                                                                                                                                                                                                                                                                                                                                                                                                                                                                                                                                                                                                                     |
| raising suspicion of <mark>"kissing sp</mark><br>this area. | ines" although there is no significant soft                                       | tissue inflammatory change in                                                                                                                                                                                                                                                                                                                                                                                                                                                                                                                                                                                                                                                                       |
|                                                             | hypertrophy in the L4-5 facet joints bilat                                        | erally with a small right facet                                                                                                                                                                                                                                                                                                                                                                                                                                                                                                                                                                                                                                                                     |
| joint effusion causing impingen                             | ent of the right L5 nerve root.                                                   |                                                                                                                                                                                                                                                                                                                                                                                                                                                                                                                                                                                                                                                                                                     |
| These appearances more likely                               | to represent the cause of the patient's r                                         | mechanical                                                                                                                                                                                                                                                                                                                                                                                                                                                                                                                                                                                                                                                                                          |
| Symptoms.                                                   |                                                                                   |                                                                                                                                                                                                                                                                                                                                                                                                                                                                                                                                                                                                                                                                                                     |
| Electronically signed by: Dr                                |                                                                                   |                                                                                                                                                                                                                                                                                                                                                                                                                                                                                                                                                                                                                                                                                                     |
|                                                             |                                                                                   | <b>G9</b> 2                                                                                                                                                                                                                                                                                                                                                                                                                                                                                                                                                                                                                                                                                         |
|                                                             | www.go2imaging.com                                                                | Imaging.com                                                                                                                                                                                                                                                                                                                                                                                                                                                                                                                                                                                                                                                                                         |