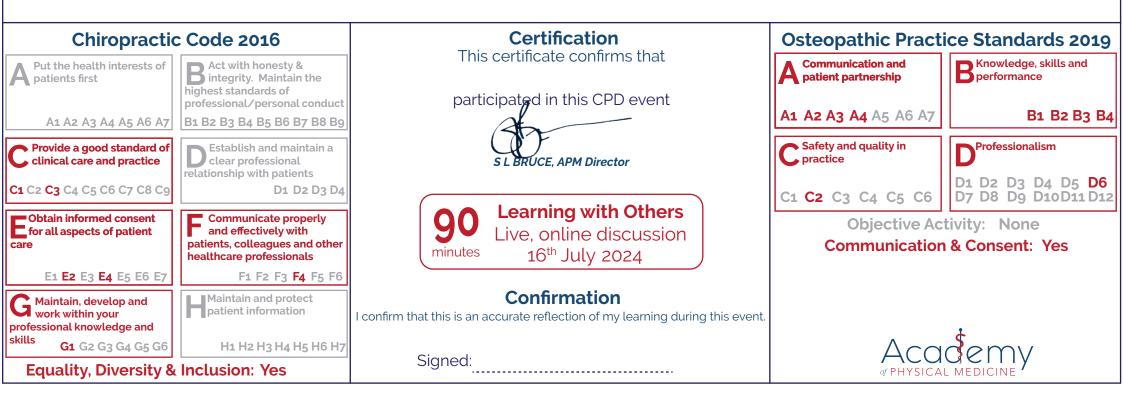

## CPD EVENT RECORD COMMUNICATION STYLES

**Live Event:**Learning
With Others

with Chris Chippendale DC

This discussion and demonstration helped explain the different communication styles that patients might exhibit and how a practitioner can respond and adapt to get the most from them.

A demonstration using two subjects with different styles was used to illustrate the process and to bring out aspects of body language which were helpful in determining their character.

Evaluation, Reflection and Impact on Practice (this part of the certificate is not automatically generated - it has been entered by the participant)